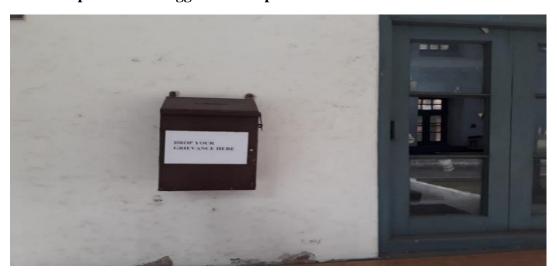

## **Awareness through Display Boards**

Complaint-cum-Suggestion box placed outside Administrative Block

**Grievance box installed in student corridors** 

Suggestion cum Complaint box installed outside the warden office in the hostel