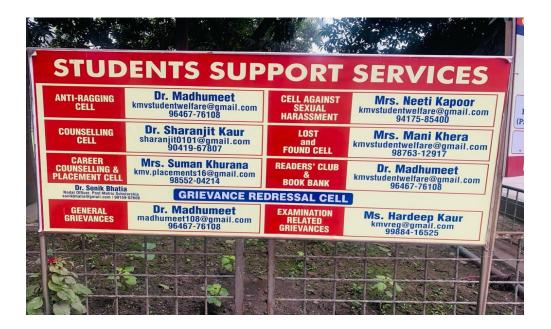

## **Awareness through Display Boards**

Complaint-cum-Suggestion box placed outside Administrative Block

**Grievance box installed in student corridors** 