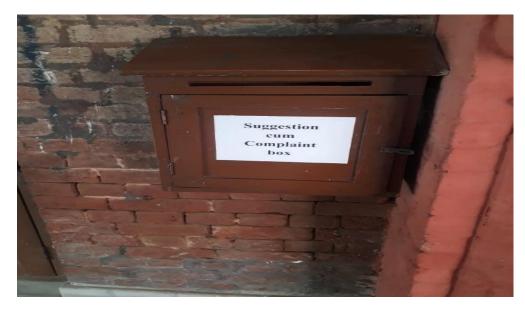

## **Awareness through Display Boards**

Complaint-cum-Suggestion box placed outside Administrative Block

**Grievance box installed in student corridors** 

Suggestion cum Complaint box installed outside the warden office in the hostel